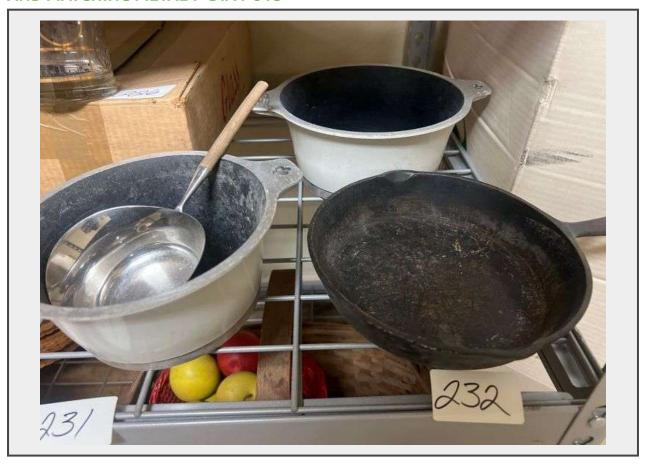

LOT 232 - VINTAGE COOKWARE INCLUDING CAST IRON SKILLET APROX 8.5"DIA STAMPED 5B, COPPER BOTTOM SMALL SAUCE PAN WITH WOODEN HANDLE, AND MATCHING METAL 7"DIA POTS

## **Description**

VINTAGE COOKWARE INCLUDING CAST IRON SKILLET APROX 8.5"DIA STAMPED 5B, COPPER BOTTOM SMALL SAUCE PAN WITH WOODEN HANDLE, AND MATCHING METAL 7"DIA POTS

Quantity: 1

https:// www.worldwideauctiongroup.com/