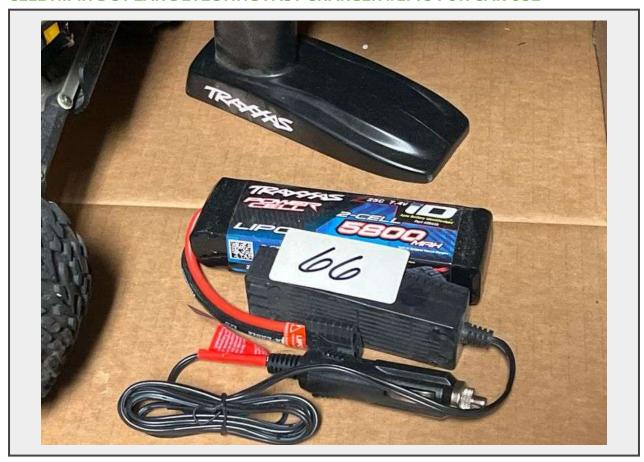

LOT 66 - TRAXXAS ACCESSORIES INCLUDING TOP QUALIFIER 2.4HZ REMOTE CONTROL; POWER CELL 2-CELL 5800MAH BATTERY 2843X; AND 4A 6-CELL 7-CELL NIMH DC PEAK DETECTING FAST CHARGER #2975 FOR CAR USE

## **Description**

TRAXXAS ACCESSORIES INCLUDING TOP QUALIFIER 2.4HZ REMOTE CONTROL; POWER CELL 2-CELL 5800MAH BATTERY 2843X; AND 4A 6-CELL 7-CELL NIMH DC PEAK DETECTING FAST CHARGER #2975 FOR CAR USE

Quantity: 1