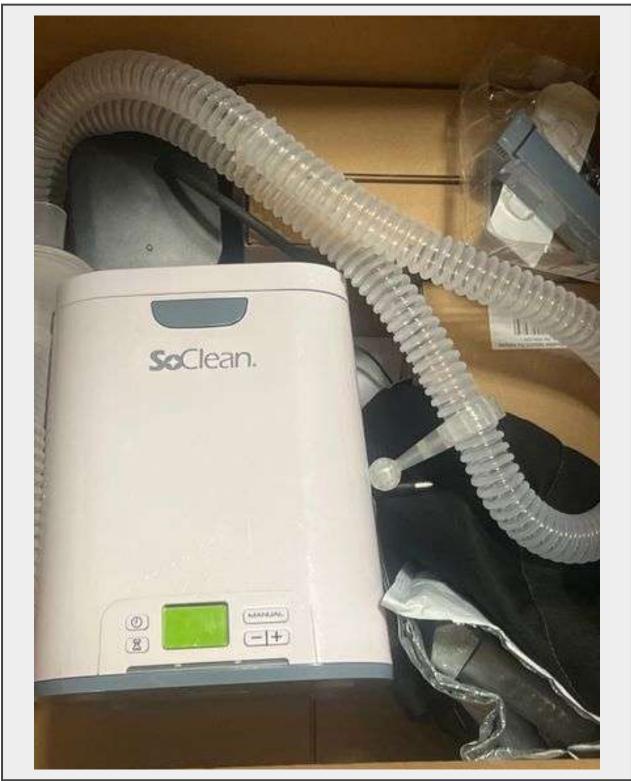

LOT 115 - SOCLEAN 2 CPAP SANITIZING EQUIPMENT WITH POWER CABLE, SOCLEAN 2 GO BATTERY OPERATED WITH MANUAL AND TRAVEL CASE ; SOCLEAN 2 GO POWER KIT PN1309 ; SOCLEAN DREAMSTATION /S1 ADAPTER PNA1410.S1.DS; AND OTHER SIMILAR EQUIPMENT

Description

SOCLEAN 2 CPAP SANITIZING EQUIPMENT WITH POWER CABLE, SOCLEAN 2 GO BATTERY OPERATED WITH MANUAL AND TRAVEL CASE ; SOCLEAN 2 GO POWER KIT PN1309 ; SOCLEAN DREAMSTATION /S1 ADAPTER PNA1410.S1.DS; AND OTHER SIMILAR EQUIPMENT