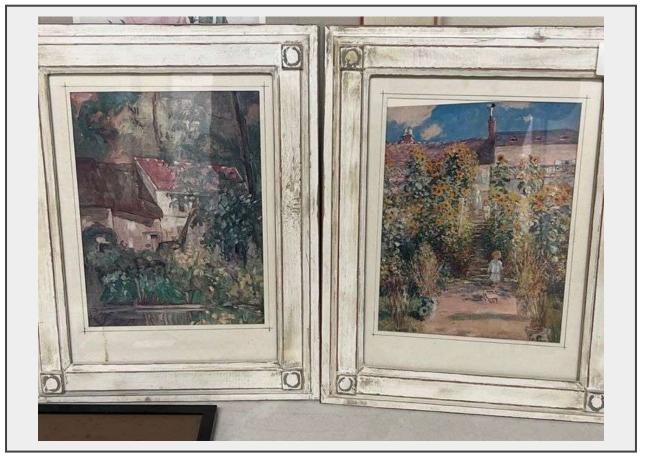

LOT 185 - VINTAGE Print of Claude Monet's painting "The Artist's Garden at Vétheuil." & Paul Cezanne Fine Art Print House of Père Lacroix IN MATCHING WOOD FRAMES APPROX 13" X 17"

## Description

VINTAGE Print of Claude Monet's painting "The Artist's Garden at Vétheuil." & Paul Cezanne Fine Art Print House of Père Lacroix IN MATCHING WOOD FRAMES APPROX 13" X 17"