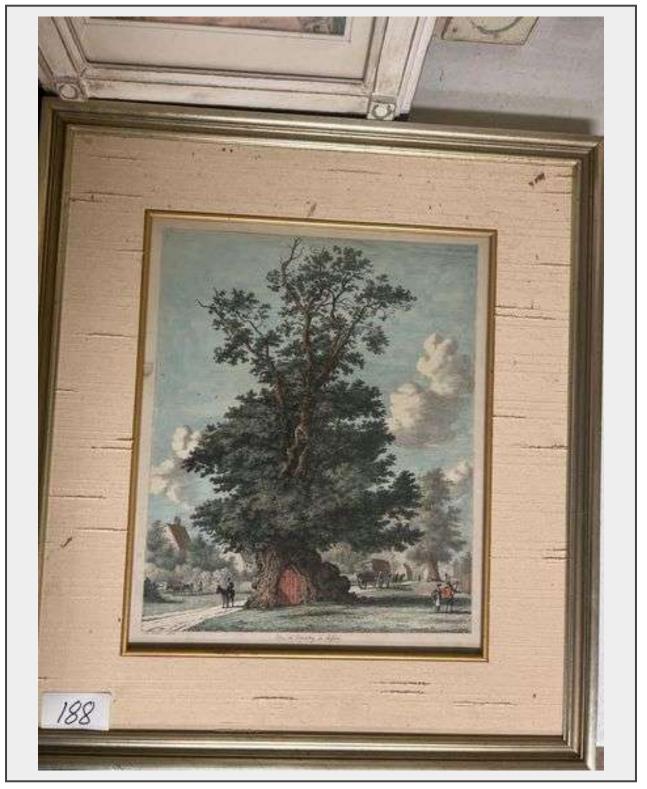

LOT 188 - "ELM AT CRAWLEY SUSSEX" by J.G. Jacob George Strutt 1824 IN CLOTH AND WOOD FRAME APROX 20" x 23" \*\*click for photo of authenticity certificate by WKA Old Prints and Maps

Description

"ELM AT CRAWLEY SUSSEX" by J.G. Jacob George Strutt 1824 IN CLOTH AND WOOD FRAME APROX 20" x 23" \*\*click for photo of authenticity certificate by WKA Old Prints and Maps