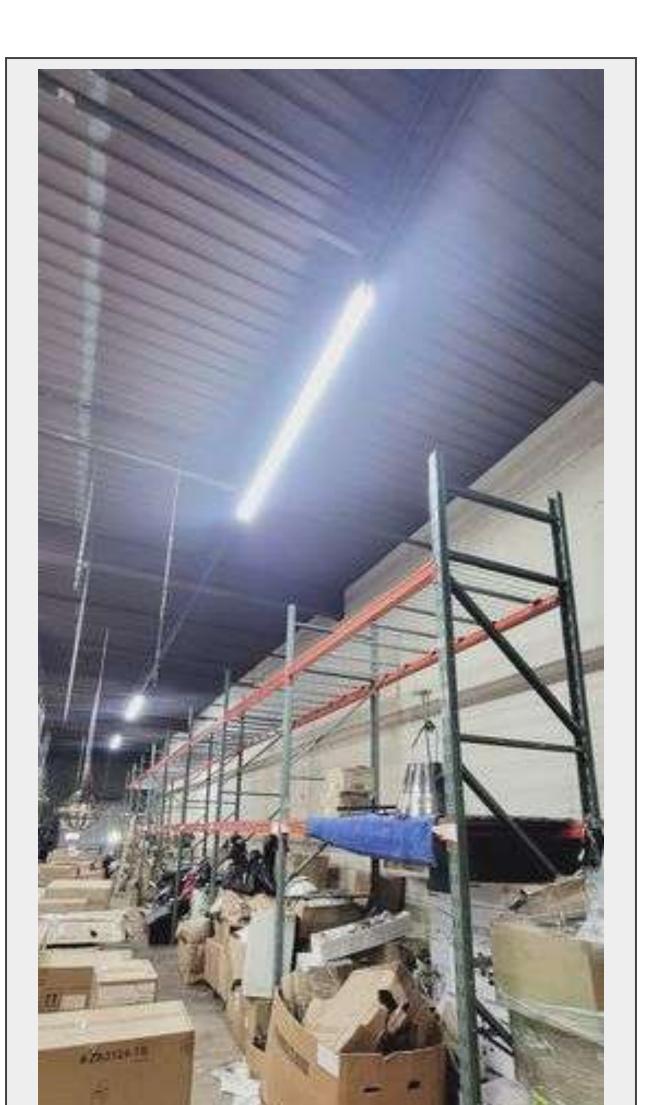

Sale Name: Sold February 13th 7pm

LOT 114 - WAREHOUSE SHELVING WITH DUAL STRAIGHT STYLE DROP IN UPRIGHTS ARE APROX 42"W x 14'H, CROSSMEMBERS APROX A BIT OVER 8' WITH 32 IN LOT, METAL GRID SHELVES ARE 4'x42" LOT COMES WITH 32 SHELVING PCS. SOLD PER UPRIGHT \*\*pickup for this will be scheduled with buyer either late 2nd day of checkout or the following day, please bring help to disassemble\*\*

## **Description**

WAREHOUSE SHELVING WITH DUAL STRAIGHT STYLE DROP IN UPRIGHTS ARE APROX 42"W x 14'H, CROSSMEMBERS APROX A BIT OVER 8' WITH 32 IN LOT, METAL GRID SHELVES ARE 4'x42" LOT COMES WITH 32 SHELVING PCS. SOLD PER UPRIGHT \*\*pickup for this will be scheduled with buyer either late 2nd day of checkout or the following day, please bring help to disassemble\*\*