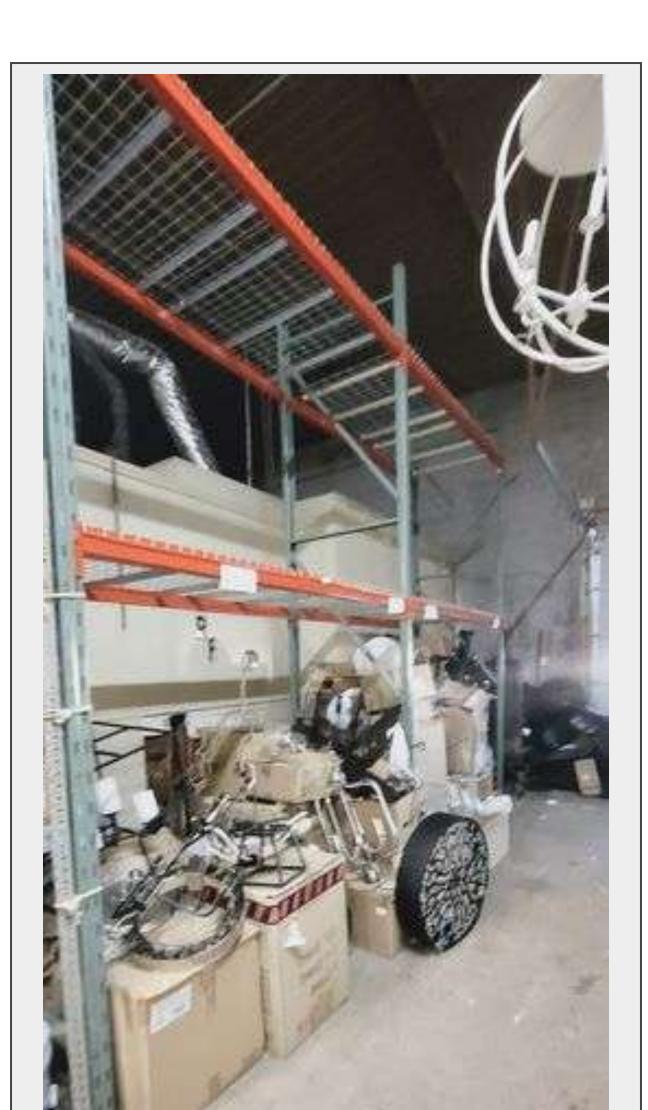

Sale Name: Sold February 13th 7pm

LOT 115 - WAREHOUSE SHELVING WITH DUAL STRAIGHT STYLE DROP IN UPRIGHTS ARE APROX 42"W x 14'H, CROSSMEMBERS APROX A BIT OVER 8' WITH 8 IN LOT, METAL GRID SHELVES ARE 4'x42" LOT COMES WITH 8 SHELVING PCS. SOLD PER UPRIGHT \*\*pickup for this will be scheduled with buyer either late 2nd day of checkout or the following day, please bring help to disassemble\*\*

## **Description**

WAREHOUSE SHELVING WITH DUAL STRAIGHT STYLE DROP IN UPRIGHTS ARE APROX 42"W x 14'H, CROSSMEMBERS APROX A BIT OVER 8' WITH 8 IN LOT, METAL GRID SHELVES ARE 4'x42" LOT COMES WITH 8 SHELVING PCS. SOLD PER UPRIGHT \*\*pickup for this will be scheduled with buyer either late 2nd day of checkout or the following day, please bring help to disassemble\*\*