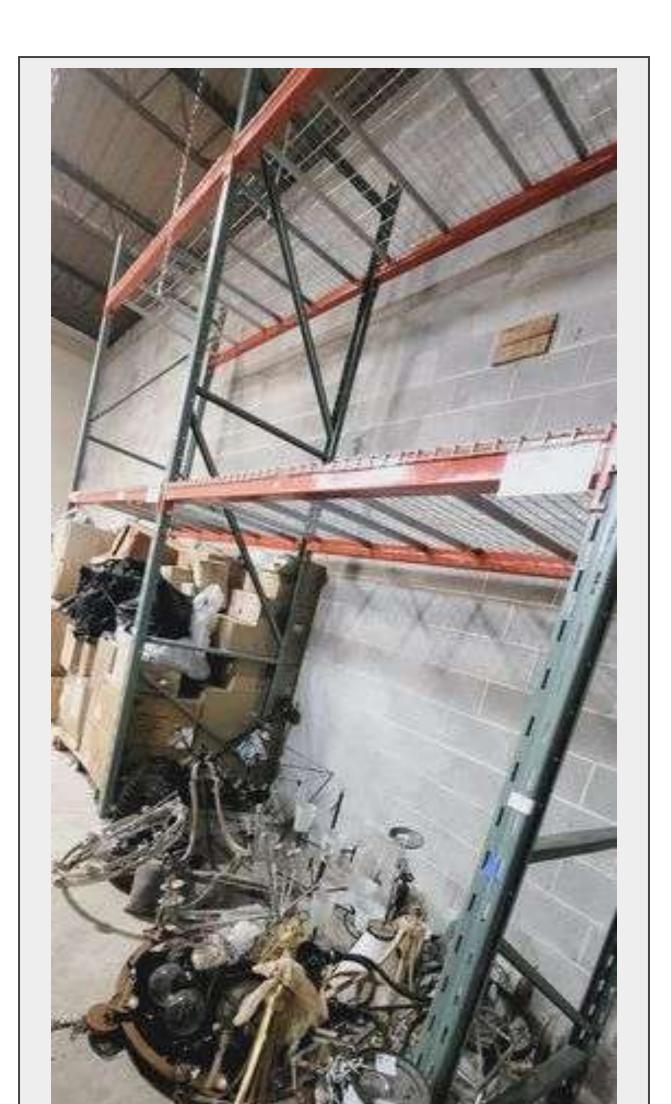

Sale Name: Sold February 13th 7pm

LOT 113 - WAREHOUSE SHELVING WITH DUAL STRAIGHT STYLE DROP IN UPRIGHTS ARE APROX 42"W x 14'H, CROSSMEMBERS APROX A BIT OVER 8' WITH 8 IN LOT, METAL GRID SHELVES ARE 4'x42" LOT COMES WITH 8 SHELVING PCS. SOLD PER UPRIGHT \*\*pickup for this will be scheduled with buyer either late 2nd day of checkout or the following day, please bring help to disassemble\*\*

## Description

WAREHOUSE SHELVING WITH DUAL STRAIGHT STYLE DROP IN UPRIGHTS ARE APROX 42"W x 14'H, CROSSMEMBERS APROX A BIT OVER 8' WITH 8 IN LOT, METAL GRID SHELVES ARE 4'x42" LOT COMES WITH 8 SHELVING PCS. SOLD PER UPRIGHT \*\*pickup for this will be scheduled with buyer either late 2nd day of checkout or the following day, please bring help to disassemble\*\*