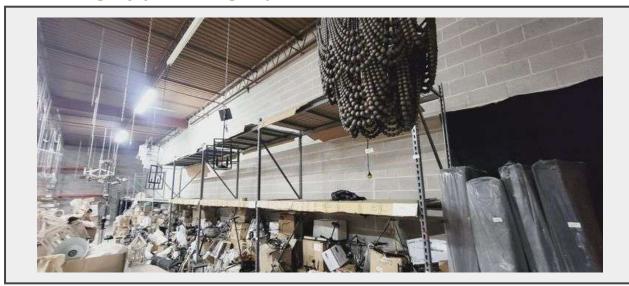

**Sale Name:** Sold February 13th 7pm

LOT 112 - WAREHOUSE SHELVING WITH KEYSTONE STYLE DROP IN UPRIGHTS ARE APROX 3'w x 10'H, CROSSMEMBERS APROX 8' WITH 24 IN LOT, METAL GRID SHELVES ARE 4'x3' LOT COMES WITH 24 SHELVING PCS. SOLD PER UPRIGHT \*\*pickup for this will be scheduled with buyer either late 2nd day of checkout or the following day, please bring help to disassemble\*\*

## **Description**

WAREHOUSE SHELVING WITH KEYSTONE STYLE DROP IN UPRIGHTS ARE APROX 3'w x 10'H, CROSSMEMBERS APROX 8' WITH 24 IN LOT, METAL GRID SHELVES ARE 4'x3' LOT COMES WITH 24 SHELVING PCS. SOLD PER UPRIGHT \*\*pickup for this will be scheduled with buyer either late 2nd day of checkout or the following day, please bring help to disassemble\*\*