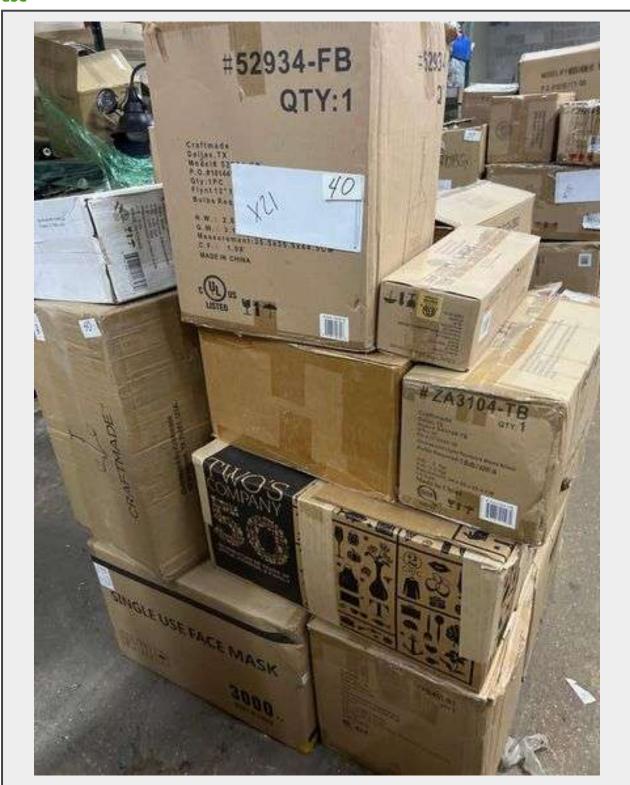

Sale Name: Sold February 13th 7pm

LOT 40 - NEW UNPROCESSED SHOWROOM LIGHT FIXTURES MOST IN FACTORY BOX FEATURING A VARIETY OF STYLES AND FINISHES INCLUDING MOSTLY CRAFTMADE MODELS; AS WELL AS CASES OF SINGLE USE 3-LAYER FACE MASKS 3000 PER CASE \*\*Some lights may have cosmetic imperfections from showroom use\*\*

NEW UNPROCESSED SHOWROOM LIGHT FIXTURES MOST IN FACTORY BOX FEATURING A VARIETY OF STYLES AND FINISHES INCLUDING MOSTLY CRAFTMADE MODELS; AS WELL AS CASES OF SINGLE USE 3-LAYER FACE MASKS 3000 PER CASE \*\*Some lights may have cosmetic imperfections from showroom use\*\*

Quantity: 21

https://www.worldwideauctiongroup.com/