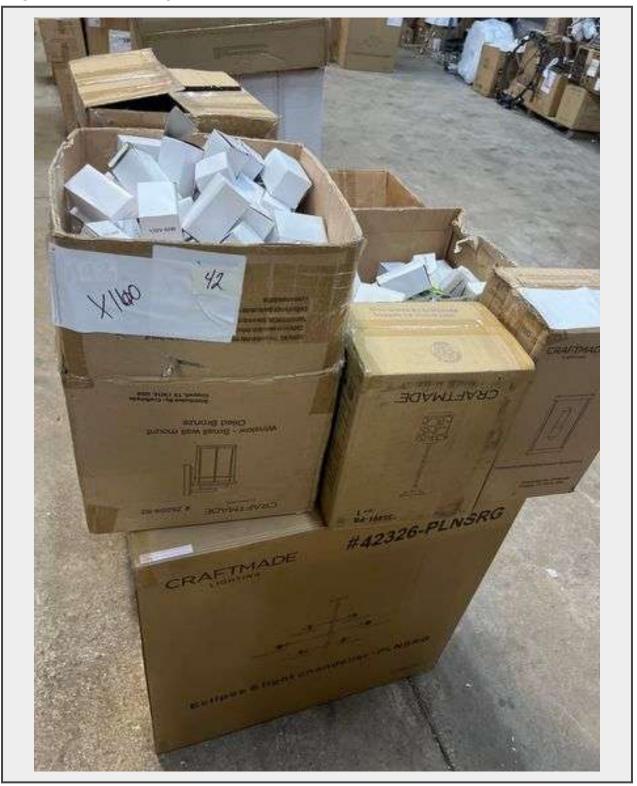

Sale Name: Sold February 13th 7pm

LOT 42 - NEW UNPROCESSED SHOWROOM LIGHT FIXTURES MOST IN FACTORY BOX FEATURING A VARIETY OF STYLES AND FINISHES INCLUDING MOSTLY CRAFTMADE MODELS; AS WELL AS NEW SPECIALTY LIGHT BULBS \*\*Some lights may have cosmetic imperfections from showroom use\*\*

## **Description**

NEW UNPROCESSED SHOWROOM LIGHT FIXTURES MOST IN FACTORY BOX FEATURING A VARIETY OF STYLES AND FINISHES INCLUDING MOSTLY CRAFTMADE

MODELS ; AS WELL AS NEW SPECIALTY LIGHT BULBS \*\*Some lights may have cosmetic imperfections from showroom use\*\*

Quantity: 160

https://www.worldwideauctiongroup.com/