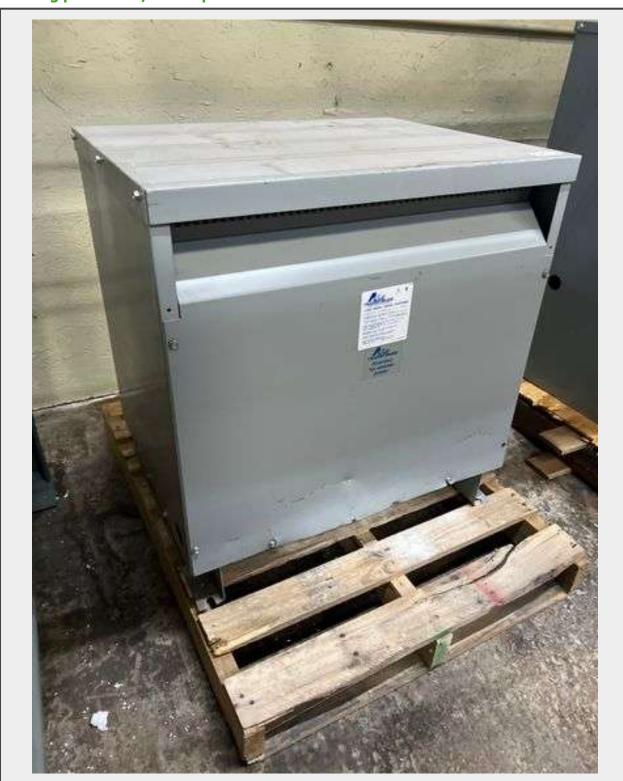

Sale Name: Sold February 13th 7pm

LOT 60 - ACME LARGE GENERAL PURPOSE TRANSFORMER T-3-53344-3S STYLE G PRIMARY VOLTS: 480 DELTA W/FC TAPS SECONDARY VOLTS: 240-120 HI-LEG DELTA WEIGHS 470LBS 75kVA 60HZ 3PH 5.70%IMP. \*\*please plan accordingly, there is no forklift on site, only a pallet jack. There is a standard height dock and docking plate here, no ramp\*\*

ACME LARGE GENERAL PURPOSE TRANSFORMER T-3-53344-3S STYLE G PRIMARY VOLTS: 480 DELTA W/FC TAPS SECONDARY VOLTS: 240-120 HI-LEG DELTA WEIGHS 470LBS 75kVA 60HZ 3PH 5.70%IMP. \*\*please plan accordingly, there is no forklift on site, only a pallet jack. There is a standard height dock and docking plate here, no ramp\*\*