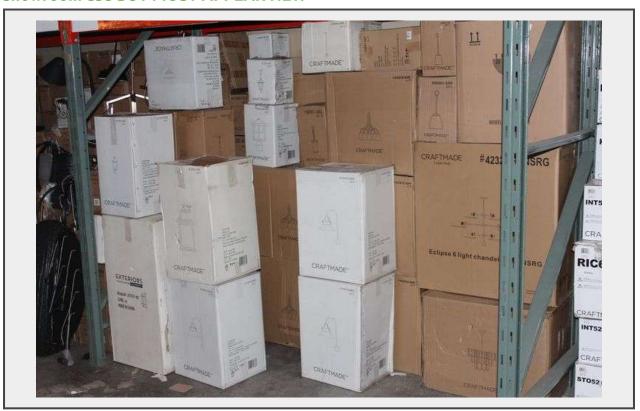

**Sale Name:** Closing Now!!! TKO Lighting Company Complete Business Liquidation Auction Over 200 Lots pallet & Dealer Lots Power Tools Appliances & More Auction Ends Thursday January 30th 10am

LOT 96 - NEW SHOWROOM LIGHT FIXTURES FEATURING A VARIETY OF STYLES AND FINISHES INCLUDING MOSTLY CRAFTMADE MODELS INCLUDING 42326-PLNSRG ECLIPSE 6-LT CHANDELIER , 54992-FB , Z6570-88 OUTDOOR WALL SCONCE , Z1375-MN LAMP POST TOP , Z151-TB HANGING LANTERN , Z1367-AG FLUSH MOUNT SCONCE ECT \*\*Some lights may have cosmetic imperfections from showroom use BUT MOST APPEAR NEW\*\*

## **Description**

NEW SHOWROOM LIGHT FIXTURES FEATURING A VARIETY OF STYLES AND FINISHES INCLUDING MOSTLY CRAFTMADE MODELS INCLUDING 42326-PLNSRG ECLIPSE 6-LT CHANDELIER, 54992-FB, Z6570-88 OUTDOOR WALL SCONCE, Z1375-MN LAMP POST TOP, Z151-TB HANGING LANTERN, Z1367-AG FLUSH MOUNT SCONCE ECT \*\*Some lights may have cosmetic imperfections from showroom use BUT MOST APPEAR NEW\*\*