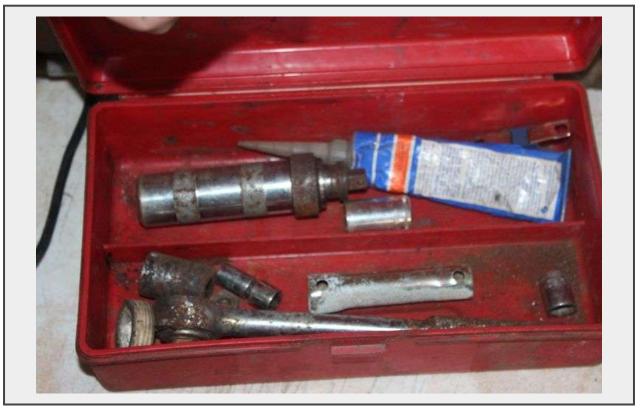

LOT 34 - Craftsman tool box with aluminum quarter drive socket wrench, impact driver 2500, and similar socket accessories

## Description

Craftsman tool box with aluminum quarter drive socket wrench, impact driver 2500, and similar socket accessories