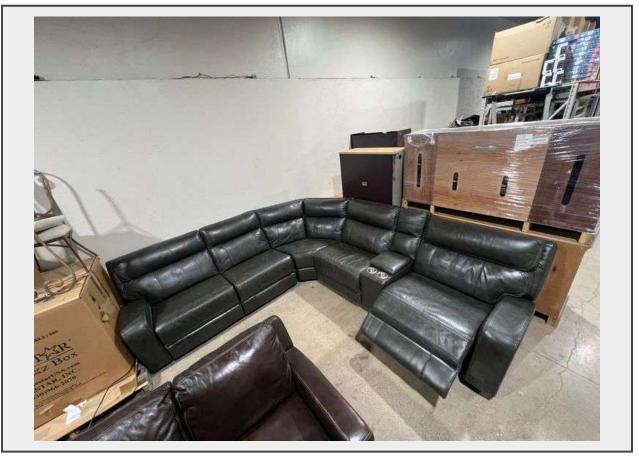

Sale Name: Sold Designer Home furniture Auction Ends Thursday June 6th at 7pm

LOT 8 - MOTOMOTION 6-PIECE POWER RECLINING CURVED THICK LEATHER SECTIONAL COUCH... WITH 4 FULLY ADJUSTABLE SEATS, MIDDLE CONSOLE WIRED WITH USB CHARING PORTS. FULLY FUNCTIONAL AND READY FOR YOUR HOME! APROX RETAIL \$2,750

## Description

MOTOMOTION 6-PIECE POWER RECLINING CURVED THICK LEATHER SECTIONAL COUCH... WITH 4 FULLY ADJUSTABLE SEATS, MIDDLE CONSOLE WIRED WITH USB CHARING PORTS. FULLY FUNCTIONAL AND READY FOR YOUR HOME! APROX RETAIL \$2,750