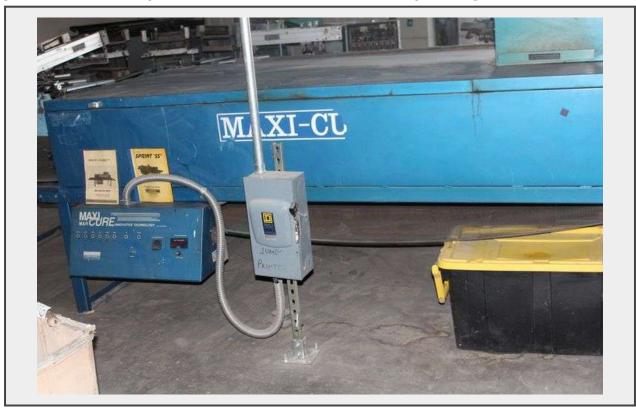

**Sale Name:** Closing Now!!!! Landlord Lockout T-Shirt Print Shop Complete Business Liquidation Ends Sunday March 10th 6pm

LOT 113 - M&R PRINTING EQUIPMENT MAXICURE 6-PANEL T-SHIRT CONVEYOR DRYER \*\*extremely heavy and large 20' commercial machine.. HARD WIRED & BOLTED INTO BUILDING electricity is disconnected but you will need to cutoff... you can have the square d breaker box its wired into... probably needs rollback\*\*

## **Description**

M&R PRINTING EQUIPMENT MAXICURE 6-PANEL T-SHIRT CONVEYOR DRYER \*\*extremely heavy and large 20' commercial machine.. HARD WIRED & BOLTED INTO BUILDING electricity is disconnected but you will need to cutoff... you can have the square d breaker box its wired into... probably needs rollback\*\*