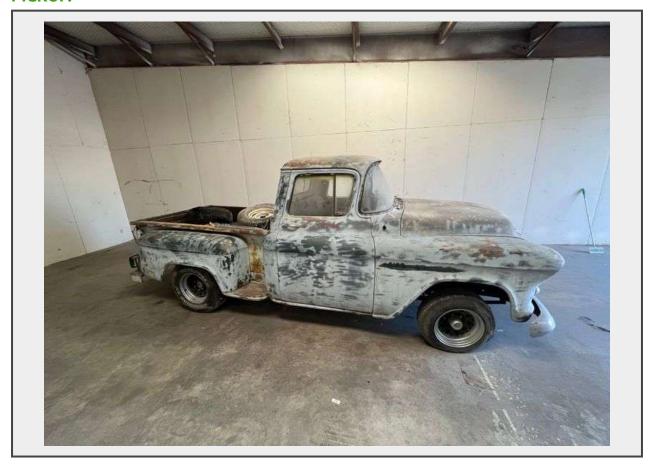

**Sale Name:** CLOSING NOW!!! 1955 Chevrolet 3100 Pickup Truck with 6' Bed ENDS Sunday Night January 28th at 6pm

LOT 1 - 1955 CHEVROLET 3100 PICKUP TRUCK WITH 6' BED, SEEMS TO BE COMPLETE WITH STRAIGHT 6 ENGINE & STANDARD TRANSMISSION 3 SPEED COLUMN SHIFT.. GREAT ORIGINAL PROJECT TRUCK... NO TITLE OR KEYS... BUYING AS IS, BILL OF SALE & BONDED TITLE PAPERWORK INCLUDED DAY OF PICKUP.

## **Description**

1955 CHEVROLET 3100 PICKUP TRUCK WITH 6' BED, SEEMS TO BE COMPLETE WITH STRAIGHT 6 ENGINE & STANDARD TRANSMISSION 3 SPEED COLUMN SHIFT.. GREAT ORIGINAL PROJECT TRUCK... NO TITLE OR KEYS... BUYING AS IS, BILL OF SALE & BONDED TITLE PAPERWORK INCLUDED DAY OF PICKUP.