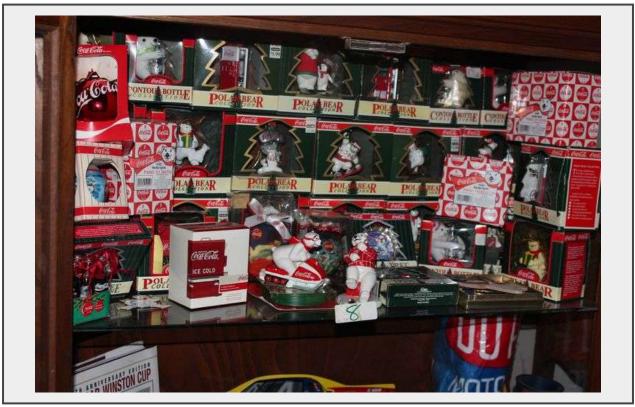

LOT 8 - SHELF OF VINTAGE COCA-COLA COLLECTIBLES & ORNAMENTS INCLUDING. ASSORTED CONTOUR BOTTLE COLLECTIONS, ASSORTED POLAR BEAR COLLECTION, CERAMIC POLAR BEAR FIGURINES "ALWAYS ICE FISHING" & "ALWAYS SNOWMOBILING" AND MUCH MORE